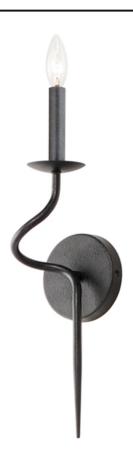

### PRODUCT DESCRIPTION

The sinuous form of thin arms outstretch and curve in a classic forged iron chandelier design. It seduces its audience with a wild turn at its center stem that ends with a charming hook detail replacing the conventional top loop. Completed in a Black Oxide finish, this collection combines the best elements of Spanish Revival and French Country design in boldly spanning diameters.

#### **MEASUREMENTS**

DIMENSION : 4.75" W x 19" H x 5" Ext MAX OAH : 4.75" W x 4.75" H

HANGING WEIGHT : 1 lb

# LAMPING

INPUT VOLTAGE : 120V

BULB : 1 x 60W Incandescent E12 Candelabra, 60W Total

BULB INCLUDED : (Not Included)

# MATERIAL

Iron