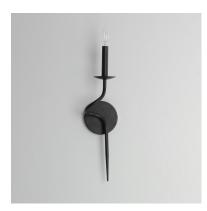

### PRODUCT DESCRIPTION

The sinuous form of thin arms outstretch and curve in a classic forged iron chandelier design. It seduces its audience with a wild turn at its center stem that ends with a charming hook detail replacing the conventional top loop. Completed in a Black Oxide finish, this collection combines the best elements of Spanish Revival and French Country design in boldly spanning diameters.

#### **MEASUREMENTS**

DIMENSION : 4.75" W x 19" H x 5" Ext MAX OAH : 4.75" W x 4.75" H

HANGING WEIGHT : 1 lb

# LAMPING

INPUT VOLTAGE : 120V

BULB : 1 x 60W Incandescent E12 Candelabra, 60W Total

BULB INCLUDED : (Not Included)

# MATERIAL

Iron