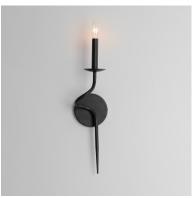

### PRODUCT DESCRIPTION

The sinuous form of thin arms outstretch and curve in a classic forged iron chandelier design. It seduces its audience with a wild turn at its center stem that ends with a charming hook detail replacing the conventional top loop. Completed in a Black Oxide finish, this collection combines the best elements of Spanish Revival and French Country design in boldly spanning diameters.

#### **MEASUREMENTS**

DIMENSION : 4.75" W x 19" H x 5" Ext MAX OAH : 4.75" W x 4.75" H

HANGING WEIGHT : 1 lb

# LAMPING

INPUT VOLTAGE : 120V

BULB : 1 x 60W Incandescent E12 Candelabra, 60W Total

BULB INCLUDED : (Not Included)

# MATERIAL

Iron